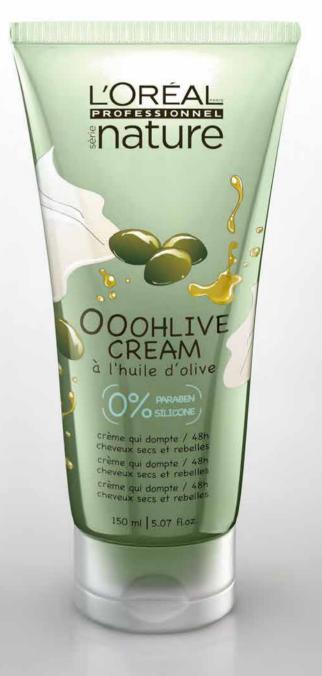

## SÉRIE NATURE L'ORÉAL

Sommaire

Exécution et implémentation de la nouvelle identité sur la gamme packagings des produits Série NatureL'Oréal. Réalisation de l'image 3D pour finalisation créative et accord du client avant exécution des documents.