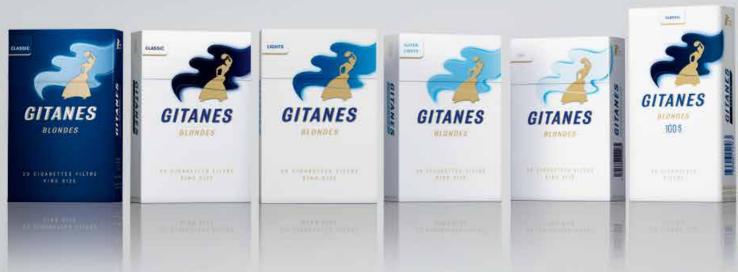

#### GITANES

Sommaire

Exécution et implémentation de la nouvelle identité sur la gamme packagings des produits GITANES BLONDE pour 24 pays (Liban, Allemagne, Syrie, Jordanie, Turquie, ...). Paquet en quadri + 1 ton direct, 1 vernis Glossy, 1 or à chaud, 1 Embosse (La gitanes, le logo Gitanes et cartouche parfum) et 1 Vernis Mat simili effet cuir.