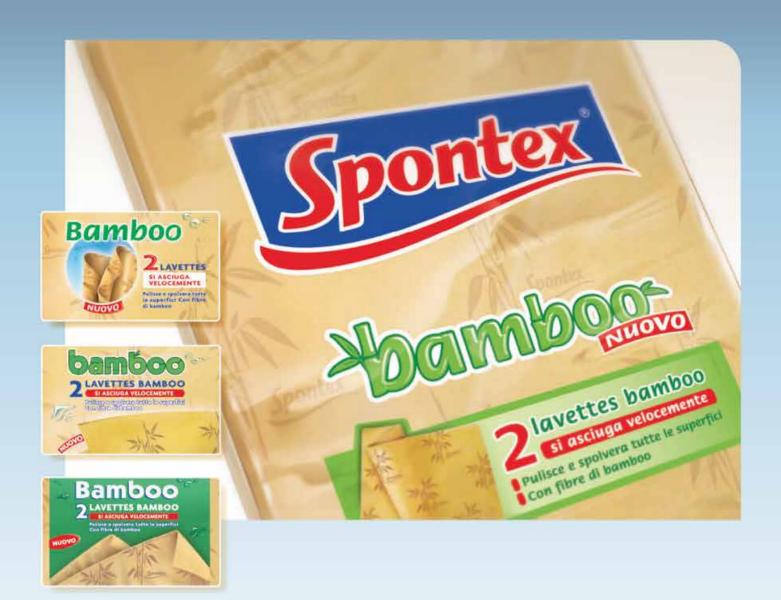

# Sommaire

| Affichage 4x3 |                                                         |
|---------------|---------------------------------------------------------|
|               | Gitanes                                                 |
|               | Grant's (présentation lors d'un RDV)                    |
| Cosmétique    |                                                         |
|               | Série Nature                                            |
|               | Eau Jeune                                               |
|               | Lamborghini (présentation lors d'un RDV)                |
|               | Chantelle (présentation lors d'un RDV)                  |
| Édition       |                                                         |
|               | Restaurant Les Climats                                  |
|               | Banque Jean-Philippe Hottinguer                         |
|               | Cofinoga                                                |
|               | Orangina Schweppes                                      |
|               | Grand Marnier (présentation lors d'un RDV)              |
|               | FDJ (présentation lors d'un RDV)                        |
|               |                                                         |
| T             | Tollens (présentation lors d'un RDV)                    |
| Food          | X7 1                                                    |
|               | Vademecum                                               |
|               | Auchan                                                  |
|               | Spontex                                                 |
|               | Mapa                                                    |
|               | Panzani Pesto (présentation lors d'un RDV)              |
|               | Panzani Sauce (présentation lors d'un RDV)              |
|               | Quinola Mothergrain (présentation lors d'un RDV)        |
|               | Lindt Champs-Élysées (présentation lors d'un RDV)       |
|               | Lindt Magie de Noël (présentation lors d'un RDV)        |
| Packaging     |                                                         |
|               | Gitanes                                                 |
|               | Gauloises                                               |
|               | Baileys                                                 |
|               | Trois Rivières                                          |
|               | Nicolas (présentation lors d'un RDV)                    |
|               | St-Rémy (présentation lors d'un RDV)                    |
|               | Femme de champagne (présentation lors d'un RDV)         |
|               | Tollens (présentation lors d'un RDV)                    |
| PLV           |                                                         |
|               | Tollens (présentation lors d'un RDV)                    |
|               | Série Expert                                            |
|               | Grand Marnier Tour Effel (présentation lors d'un RDV)   |
|               | Grand Marnier Miss Suzette (présentation lors d'un RDV) |
| Wab           | Grand Marmer Miss Suzette (presentation fors d un KDV)  |
| Web           | Lean Dhilinna Hottinguar                                |
|               | Jean-Philippe Hottinguer                                |
|               | Enjoy Groupe                                            |
|               | UFF                                                     |
|               | Eco Desk by Dmax (présentation lors d'un RDV)           |
|               | Parfum d'Empire (présentation lors d'un RDV)            |