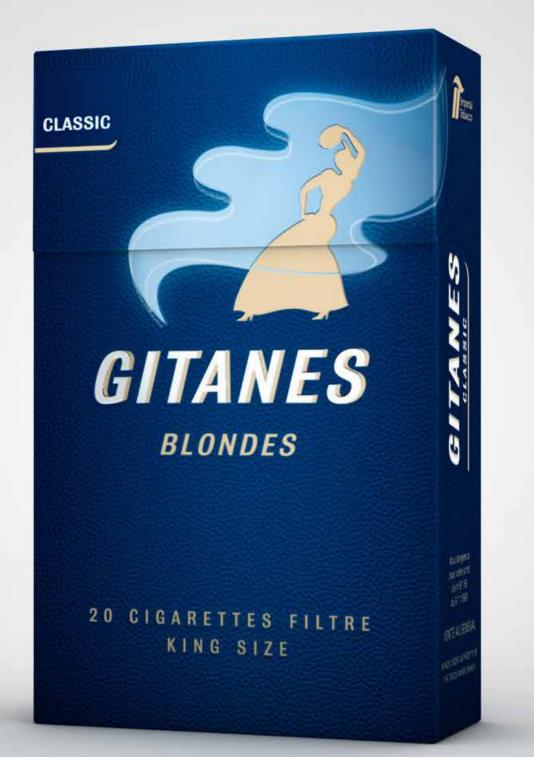

#### GITANES

Sommaire

Exécution et implémentation de la nouvelle identité sur la gamme packagings des produits GITANES BLONDE pour 24 pays (Liban, Allemagne, Syrie, Jordanie, Turquie, ...). Paquet en quadri + 1 ton direct, 1 vernis Glossy, 1 or à chaud, 1 Embosse (La gitanes, le logo Gitanes et cartouche parfum) et 1 Vernis Mat simili effet cuir.