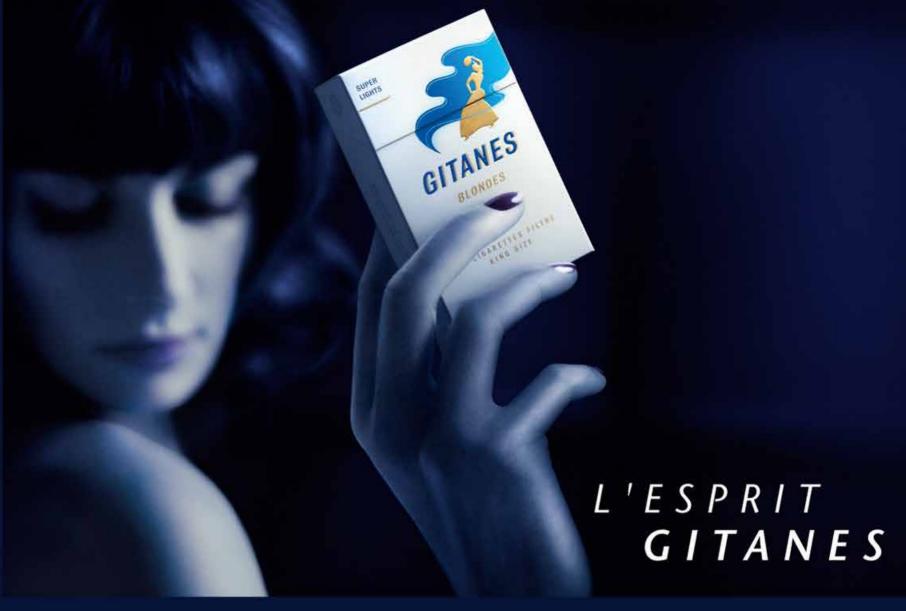

Book Graphiste

L'ESPRIT GITANES

#### GITANES

Sommaire

Exécution et implémentation de la nouvelle identité sur la gamme packagings des produits GITANES BLONDE pour 24 pays (Liban, Allemagne, Syrie, Jordanie, Turquie, ...). Paquet en quadri + 1 ton direct, 1 vernis Glossy, 1 or à chaud, 1 Embosse (La gitanes, le logo Gitanes et cartouche parfum) et 1 Vernis Mat simili effet cuir.