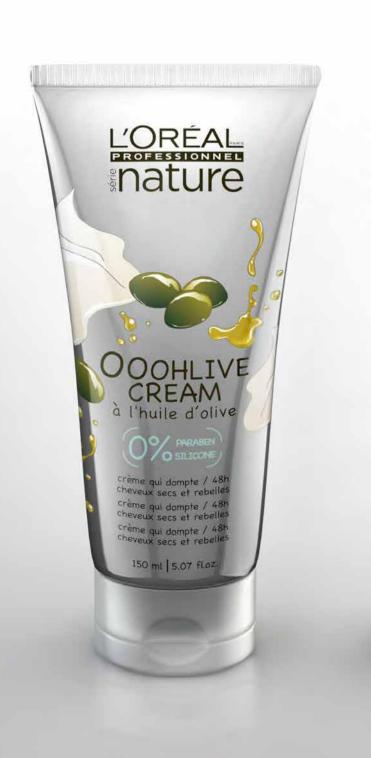

## SÉRIE NATURE L'ORÉAL

Sommaire

Exécution et implémentation de la nouvelle identité sur la gamme packagings des produits Série NatureL'Oréal. Réalisation de l'image 3D pour finalisation créative et accord du client avant exécution des documents.